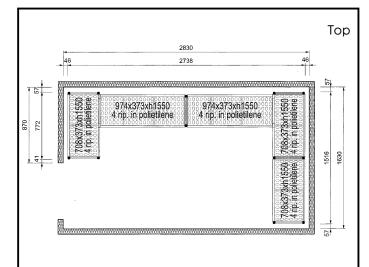

137094 (CRS1628)

Shelving set, composed of aluminium uprights and 4 polyethylene louvered shelves, for 1630x2830 mm cold rooms

### Item No.

4-level shelving set. Designed for corner installation along the sides of the cold room. Louvered sectional polyethylene shelves (depth=373mm). Aluminium (20 micron) side uprights (height=1550mm). Adjustable feet.

### **Key Information:**

Uprights

137094 (CRS1628) 2 External dimensions, Width: 708

External dimensions, Width: 708 mm
External dimensions, Depth: 373 mm
External dimensions, Height: 1550 mm

Max loading weight: